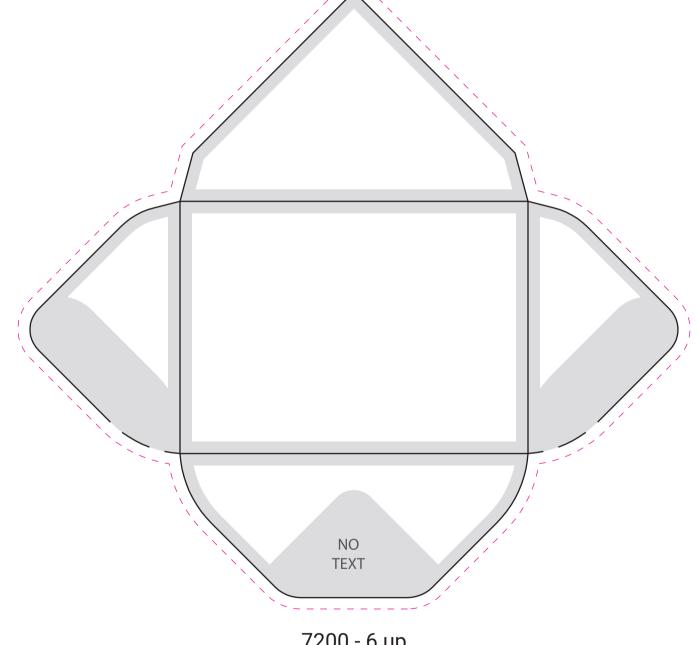

## 7200 - 6 up **Gift Card Envelope** 6.75" x 6.25" (3.625" x 2.625" Final Folded Size)

+ BLEEDS - If you want your artwork to extend to the edge of the card, a bleed of no less than 1/8" must be used. + GUTTERS - Do to movement during production, all text and graphics should be at least 1/8" away from the edge of the card. This is your safe zone. This does not include your bleed.