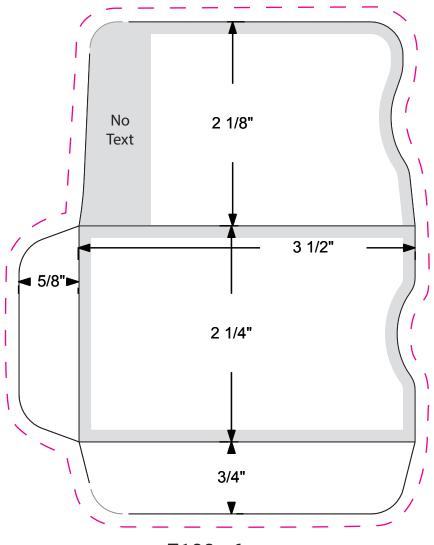

7100 - 6 up Gift Card Sleeve 4.13" x 5.135"

◆ BLEEDS - If you want your artwork to extend to the edge of the card, a bleed of no less than 1/8" must be used.

♦ GUTTERS - Do to movement during production, all text and graphics should be at least 1/8" away from the edge of the card. This is your safe zone. This does not include your bleed.